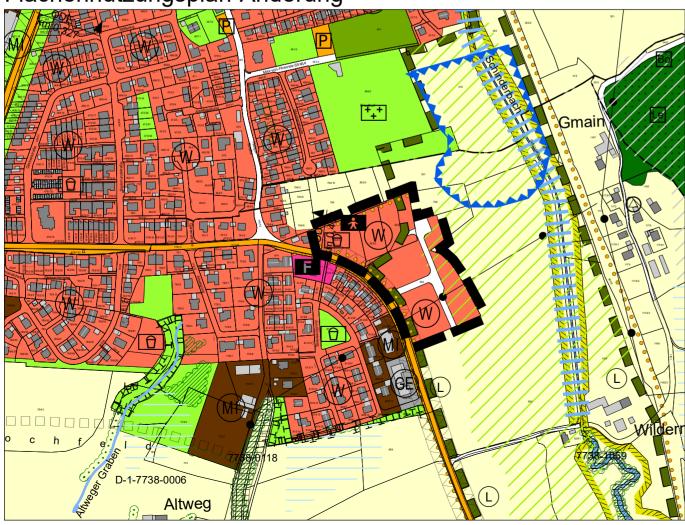

## ISEN 30. Änderung des Flächennutzungsplanes Haager Straße Süd Vorentwurf

| (W)     |   | Wohnbaufläche                       |
|---------|---|-------------------------------------|
| *       |   | Kindergarten/-krippe                |
| O       |   | Spielplatz                          |
|         |   | wichtige örtliche Straße            |
| • • • • |   | wichtige Fuß- und Radwegverbindung  |
|         | N | Landschaftsschutzgebiet festgesetzt |
| ////    |   | Grünlandextensivierung              |
|         |   | Geltungsbereich der Änderung        |